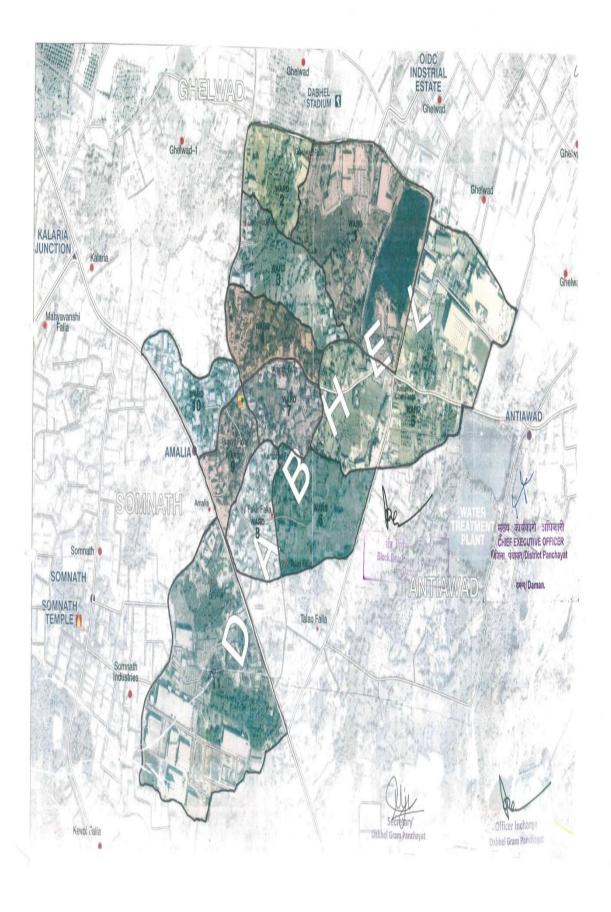

No. (Eastern Boundary of Somnath Panchayat)  A line starting from the junction of Cello road and Vapi-Daman main road then along the Vapi-Daman main road upto its junction Western Boundary of Somnath Panchayat near Prince Bar; thence eastwards along Western Boundary of Somnath Panchayat upto its junction with Northern Boundary of Somnath Panchayat; thence southwards along the Northern Boundary of Somnath Panchayat upto its junction with Cello road; thence westwards along the Cello road upto its junction with the Vapi-Daman main road till the starting point.  In this ward major locations/areas are Dabhel Industries, Part of Amalia. | 1400                                                 |

EXTRAORDINARY NO.: 47

DATED: 10<sup>TH</sup> DECEMBER, 2019.

#### **MAP OF DABHEL GRAM PANCHAYAT**



## **Annex**

| Name of the<br>Gram<br>Panchayat | Ward No.  | Extent of the Ward                                                                                                                                                                                                                                                                                                                                                                                                                                                                                                                                                                                          | Population of<br>the ward<br>(as per 2011<br>census) |
|----------------------------------|-----------|------------------------------------------