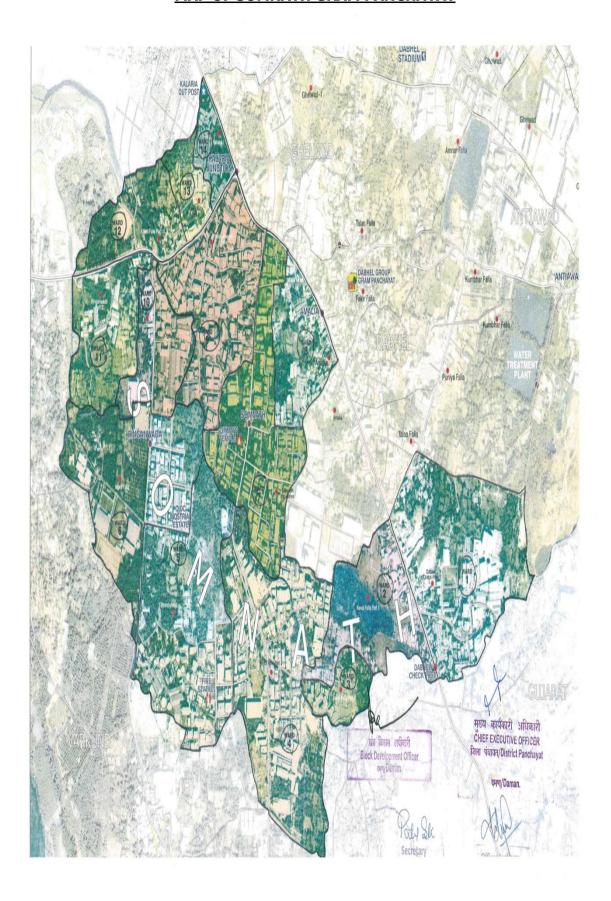

| West: Ward No.13  A line starting from eastside of Ward No.13 along southwards to Annapurna Bhojnalay; thence eastwards along the North side of Ward No.9; thence northwards along the west side of Ghelwad Gram Panchayat Ward No.6; thence westwards to Kalaria Out Post up to its junction till the starting point. |

EXTRAORDINARY NO. : 47

DATED: 10<sup>TH</sup> DECEMBER, 2019.

#### **MAP OF SOMNATH GRAM PANCHAYAT**