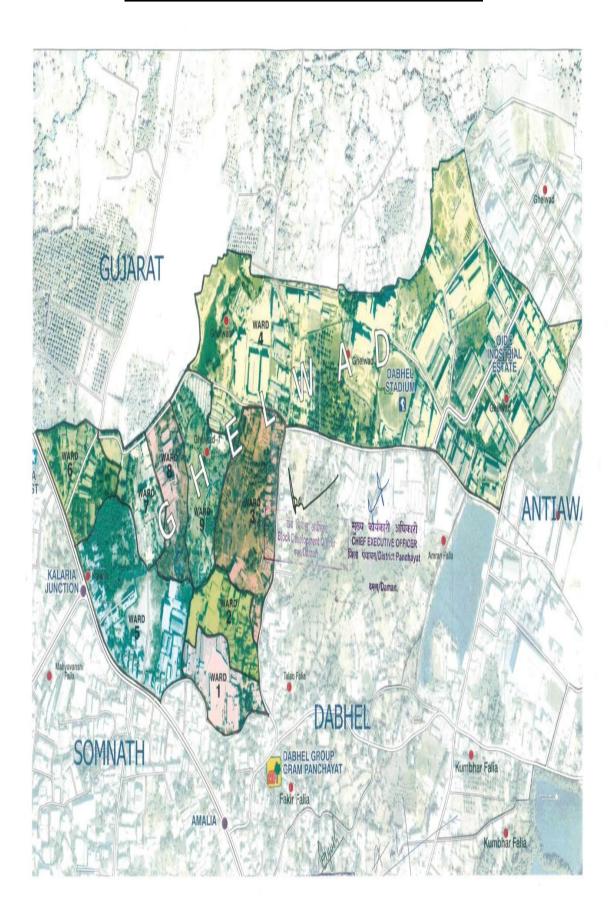

## **Annex**

| Name of the<br>Gram<br>Panchayat | Ward No.  | Extent of the Ward                                                                                                                                                                                                                                                                                                                                                                                                                                                                                                                                                                                                                                                                                                             | Population of<br>the ward<br>(as per 2011<br>census) |
|----------------------------------|-----------|--------------------------------------------------------------------------------------------------------------------------------------------------------------------------------------------------------------------------------------------------------------------------------------------------------------------------------------------------------------------------------------------------------------------------------------------------------------------------------------------------------------------------------------------------------------------------------------------------------------------------------------------------------------------------------------------------------------------------------|------------------------------------------------------|
| (1)                              | (2)       | (3)                                                                                                                                                                                                                                                                                                                                                                                                                                                                                                                                                                                                                                                                                                                            | (4)                                                  |
| Ghelwad Gram<br>Panchayat        | Ward No.1 | North: Ward No.2 East: Dabhel Panchayat Ward No.4 South: Dabhel Panchayat Ward No.10 West: Ward No.5  A line starting from the north side of Dabhel Panchayat Ward No.10 along the Ghelwad faliya road from Kantilal Rameshbhai Patel's house; thence westwards along the southside of Ward No. 2 from Ashokbhai Premabhai Patel's house road; thence southwards along the eastside of Ward No. 5; thence eastwards along the northside of Dabhel Panchayat Ward No. 10 up to its junction in Ghelwad Faliya till the starting point.  In this ward major location/Colony/Area are Aristo Industry and the ward is Opposite of Ghelwad Gram Panchayat Ghar (Community Hall, Ghelwad Faliya)                                    | 1100                                                 |
|                                  | Ward No.2 | North: Ward No.3 East: Dabhel Panchayat Ward No.4 South: Ward No.1 West: Ward No.5 & 9  A line starting from the northside of Ward No.1 along the Ghelwad Faliya road from Parbhubhai Khalpabhai Patel's house opposite of Ghelwad Panchayat ghar; thence westwards along the southside of Ward No.3 from Shankarbhai Jivanbhai Patel's house road on Ghelwad Faliya road; thence southwards along the eastside of Ward No. 5; thence eastwards along the northside of Ward No. 1 up to its junction in Ghelwad Faliya till the starting point.  In this ward major location are Shankarbhai Jivanbhai Patel's Building and this ward starts from the Opposite of Ghelwad Gram Panchayat Ghar (Community Hall, Ghelwad faliya) | 1100                                                 |